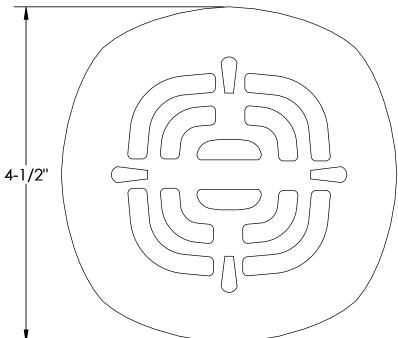

## 4-1/2" ROUND SHOWER GRID FIAT SHOWER DRAINS®

### **SPECIFICATION SHEET**

- 3' PRONG TO PRONG
- GRID SNAPS IN PLACE FOR INSTALLATION